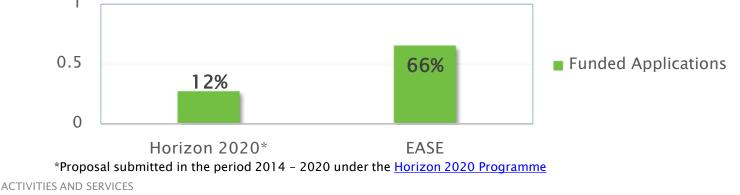

### **Our EU-funded Projects**

- 12 ongoing projects covering a wide range of storage technologies with a total budget of over 50M€.
- Our projects mainly include research projects close to market/innovation and policy coordination actions.
- EASE involved more than 20 members as full beneficiaries and linked third parties in different projects
- 66% success rate for our applications
   Submitted Projects' Success Rate