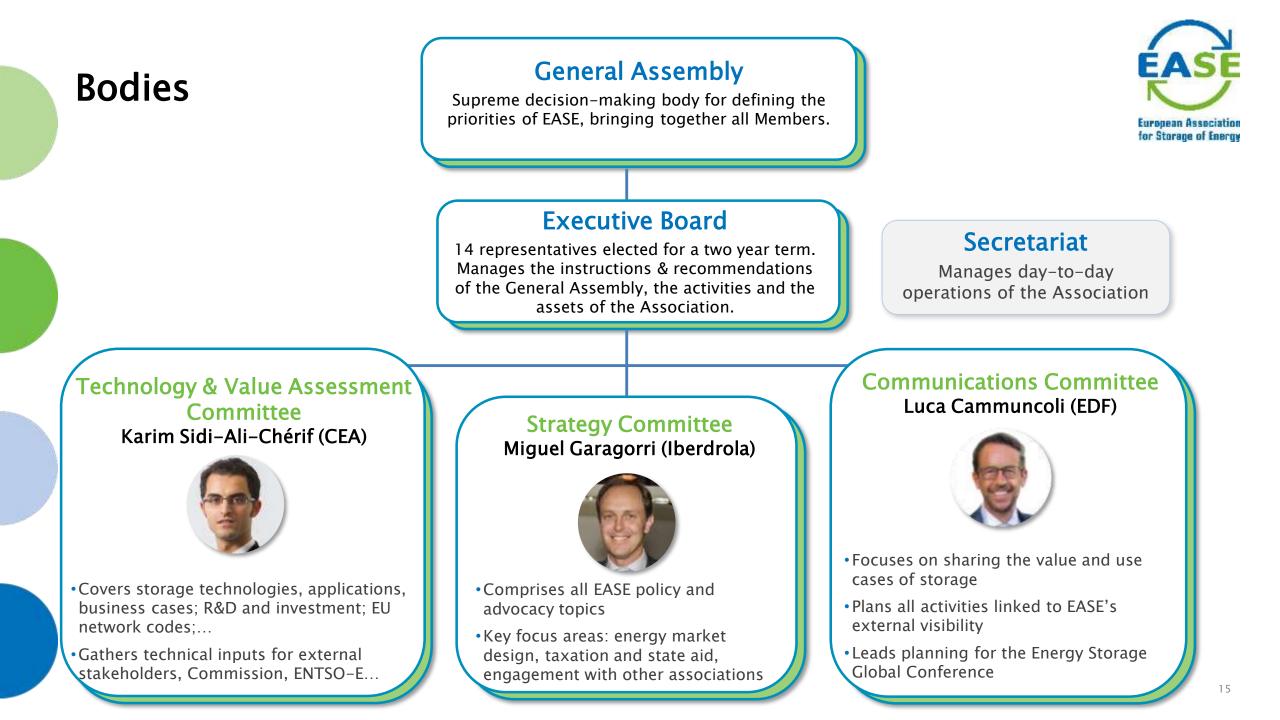

orking

By joining EASE, you receive many opportunities to enhance your company's visibility and strengthen your network.

**Expand your network** by meeting leading storage experts and policymakers. EASE organises many events:

- The Energy Storage Global Conference (annual around 400 participants, 14 sponsors and 16 exhibitors)
- Ad-hoc events and webinars based on key policy developments and members' needs

Feature in EASE external publications, such as policy papers, newsletters and campaigns distributed to:

- 5000+ EASE newsletter readers and social media followers
- Meetings and specific exchanges with policymakers and stakeholders
- External events where EASE participates as partner or exhibitor

Attract talent, using EASE network and outreach.

### Structure and Organisation









### How to Join Membership Categories

#### EASE has several membership categories for different types of organisations.

| Regular     | Organisations involved in energy storage activities in Europe such as: utilities, grid operators (T and DSOs), equipment and technology manufacturers and R&D organisations |  |  |  |
|-------------|-----------------------------------------------------------------------------------------------------------------------------------------------------------------------------|--|--|--|
| Consultancy | Consultancies involved in energy storage activities                                                                                                                         |  |  |  |
| Start-up    | Start-up companies that are not yet profitable or owned more